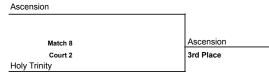

## Top two teams from each pool advance to single elimination round

Tournament Play - Each match will consist of best 2 of 3 games. Rally scoring - 25 points, win by two, no cap. 3rd game to 15 points, win by two, no cap. All games start at 0 - 0