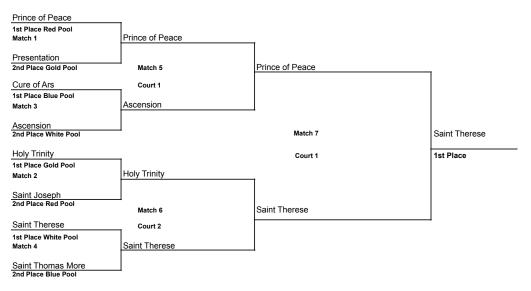

## Top two teams from each pool advance to single elimination round

Tournament Play - Each match will consist of best 2 of 3 games. Rally scoring - 25 points, win by two, no cap. 3rd game to 15 points, win by two, no cap. All games start at 0 - 0